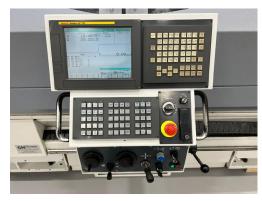

## **HARRISON**

Alpha 1460 XS CNC Lathe with Fanuc 0i-TD Control Year 2013

**Stock No 29125** 

Barry Street Works
Barry Street
Oldham
Greater Manchester
ENGLAND
OL1 3NE

t: +44 (0) 161 633 8880

e: info@gmmachinery.com

## Alpha 1460XS CNC Lathe with Fanuc 0i-TD Control Year 2013