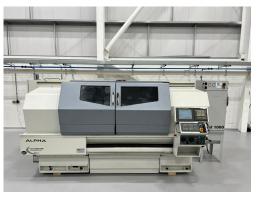

## **HARRISON**

Alpha 1460 XS CNC Lathe with Fanuc 0i-TD Control Year 2013

**Stock No 29125** 

Barry Street Works
Barry Street
Oldham
Greater Manchester
ENGLAND
OL1 3NE

t: +44 (0) 161 633 8880

e: info@gmmachinery.com

## Alpha 1460XS CNC Lathe with Fanuc 0i-TD Control Year 2013